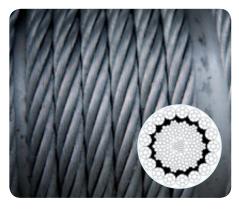

#### Wire ropes

Special crane wire ropes from WDI and Python.

# WIRE ROPES

WDI · Python for cranes and other applications