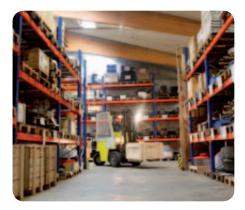

# Warehouse

Approx. 3,500 articles with a value of over 3 mill. USD on  $800 \text{ m}^2$  storage space